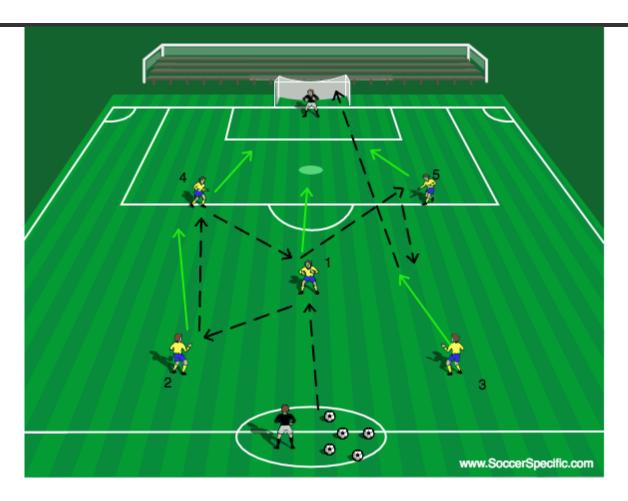

## Mourinho 5v1

Date: Jul 14, 2016 Team: SoccerSpecific Duration: TBD

1 O TBD ✓ As shown

**Setup**: 5 attacking players working on half the field. Keeper in goal. Coach on half way line with a supply of balls. Players 4 and 5 on 18 yard line the width of the six yard area apart. Players 2 and 3 level with the tip of the center circle and the width of the six yard area apart. Player 1 in the middle of the four players.

**Instructions**: Coach serves the ball to 1 who lays off to 2 or 3. 2 plays 4 or 3 plays 5. 4 can play to 5 and vice-versa or 4 and 5 can play back to 1. 2 and 3 make forward runs in support. Any player facing the goal can look to finish. Players can change positions. Patterns can vary based on the movement of the players - Coach to 1 to 3 to 4 to 2 for finish.